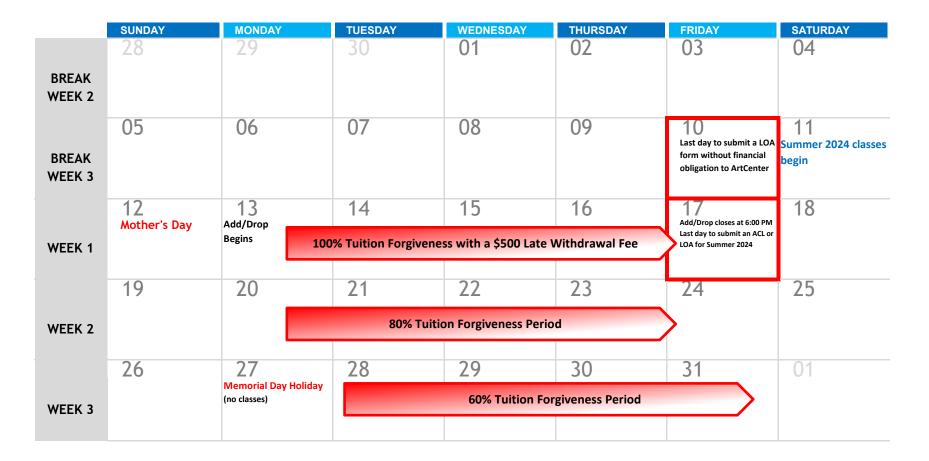

## SUMMER 2024 SEMESTER

|         | SUNDAY | MONDAY                                        | TUESDAY | WEDNESDAY | THURSDAY                                          | FRIDAY                                                         | SATURDAY                                                                           |
|---------|--------|-----------------------------------------------|---------|-----------|---------------------------------------------------|----------------------------------------------------------------|------------------------------------------------------------------------------------|
| WEEK 8  | 30     | 01                                            | 02      | 03        | 04<br>Independence Day<br>Holiday<br>(No Classes) | 05<br>School Holiday<br>(No Classes)                           | 06                                                                                 |
| WEEK 9  | 07     | 08                                            | 09      | 10        | 11                                                | 12<br>Last day to withdraw<br>from a Summer 2024<br>class      | 13                                                                                 |
| WEEK 10 | 14     | 15                                            | 16      | 17        | 18                                                | 19                                                             | 20                                                                                 |
| WEEK 11 | 21     | 22                                            | 23      | 24        | 25                                                | submit Application for<br>Graduation for Fall                  | 27<br>First day of Online<br>Course Evaluations for<br>the Summer 2024<br>semester |
| WEEK 12 | 28     | 29<br>Fall 2024 Online<br>Registration Begins | 30      | 31        | 01                                                | 02<br>Last day to withdraw<br>from the Summer<br>2024 semester | 03                                                                                 |