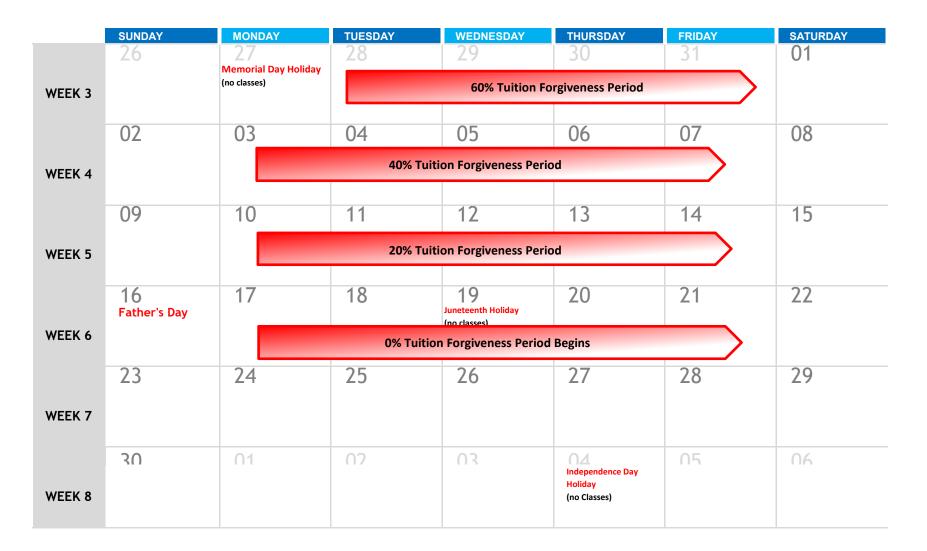

## SUMMER 2024 SEMESTER

|         | SUNDAY | MONDAY                                        | TUESDAY | WEDNESDAY | THURSDAY                                          | FRIDAY                                                         | SATURDAY                                                                           |
|---------|--------|-----------------------------------------------|---------|-----------|---------------------------------------------------|----------------------------------------------------------------|------------------------------------------------------------------------------------|
| WEEK 8  | 30     | 01                                            | 02      | 03        | 04<br>Independence Day<br>Holiday<br>(No Classes) | 05<br>School Holiday<br>(No Classes)                           | 06                                                                                 |
| WEEK 9  | 07     | 08                                            | 09      | 10        | 11                                                | 12<br>Last day to withdraw<br>from a Summer 2024<br>class      | 13                                                                                 |
| WEEK 10 | 14     | 15                                            | 16      | 17        | 18                                                | 19                                                             | 20                                                                                 |
| WEEK 11 | 21     | 22                                            | 23      | 24        | 25                                                | submit Application for<br>Graduation for Fall                  | 27<br>First day of Online<br>Course Evaluations for<br>the Summer 2024<br>semester |
| WEEK 12 | 28     | 29<br>Fall 2024 Online<br>Registration Begins | 30      | 31        | 01                                                | 02<br>Last day to withdraw<br>from the Summer<br>2024 semester | 03                                                                                 |

|                 | SUNDAY | MONDAY                                           | TUESDAY                                                                           | WEDNESDAY                                                    | THURSDAY | FRIDAY                                                                                                                                  | SATURDAY                                                                                 |
|-----------------|--------|--------------------------------------------------|-----------------------------------------------------------------------------------|--------------------------------------------------------------|----------|-----------------------------------------------------------------------------------------------------------------------------------------|------------------------------------------------------------------------------------------|
| WEEK 12         | 28     | 29<br>Fall 2024 Online<br>Registration Begins    | 30                                                                                | 31                                                           | 01       | 02<br>Last day to withdraw<br>from the Summer<br>2024 semester                                                                          | 03                                                                                       |
| WEEK 13         | 04     | 05                                               | 06                                                                                | 07                                                           | 08       | 09<br>Last day to submit the<br>Application for an<br>Independent Study for Fall<br>2024                                                | 10                                                                                       |
| WEEK 14         | 11     | 12                                               | 13                                                                                | 14                                                           | 15       | 16<br>Last day to submit course work<br>for Spring 2024 Incomplete to<br>faculty or request an<br>Incomplete for a Summer 2024<br>class | 17<br>Last day of Summer 2024<br>classes<br>Summer 2024<br>Commencement and<br>Reception |
| BREAK<br>WEEK 1 | 18     | 19<br>Summer 2024 grades<br>are due from faculty | 20<br>Last day of Online<br>Course Evaluations for<br>the Summer 2024<br>semester | 21<br>Summer 2024 grades<br>available on Inside<br>ArtCenter | 22       | 23                                                                                                                                      | 24                                                                                       |
| BREAK<br>WEEK 2 | 25     | 26                                               | 27                                                                                | 28                                                           | 29       | 30                                                                                                                                      | 31                                                                                       |