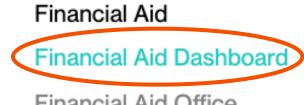

#### You can access your financial aid package by going to "My Account", then clicking "Financial Aid Dashboard" link located under "Financial Aid".

| My Account      | Academics | Student Services & Resources | Campus Info | rmation Zoom    |
|-----------------|-----------|------------------------------|-------------|-----------------|
| Information     |           | Account Statement & Paym     | nent        | Google Apps     |
| Contact Informa | ation     | Finance Dashboard            |             | Inside Email    |
| Emergency Info  | ormation  | Cashiers Office              |             | Google Docs     |
| Document Statu  | us        |                              |             | Google Calendar |
| AP Direct Depo  | sit Setup |                              |             |                 |