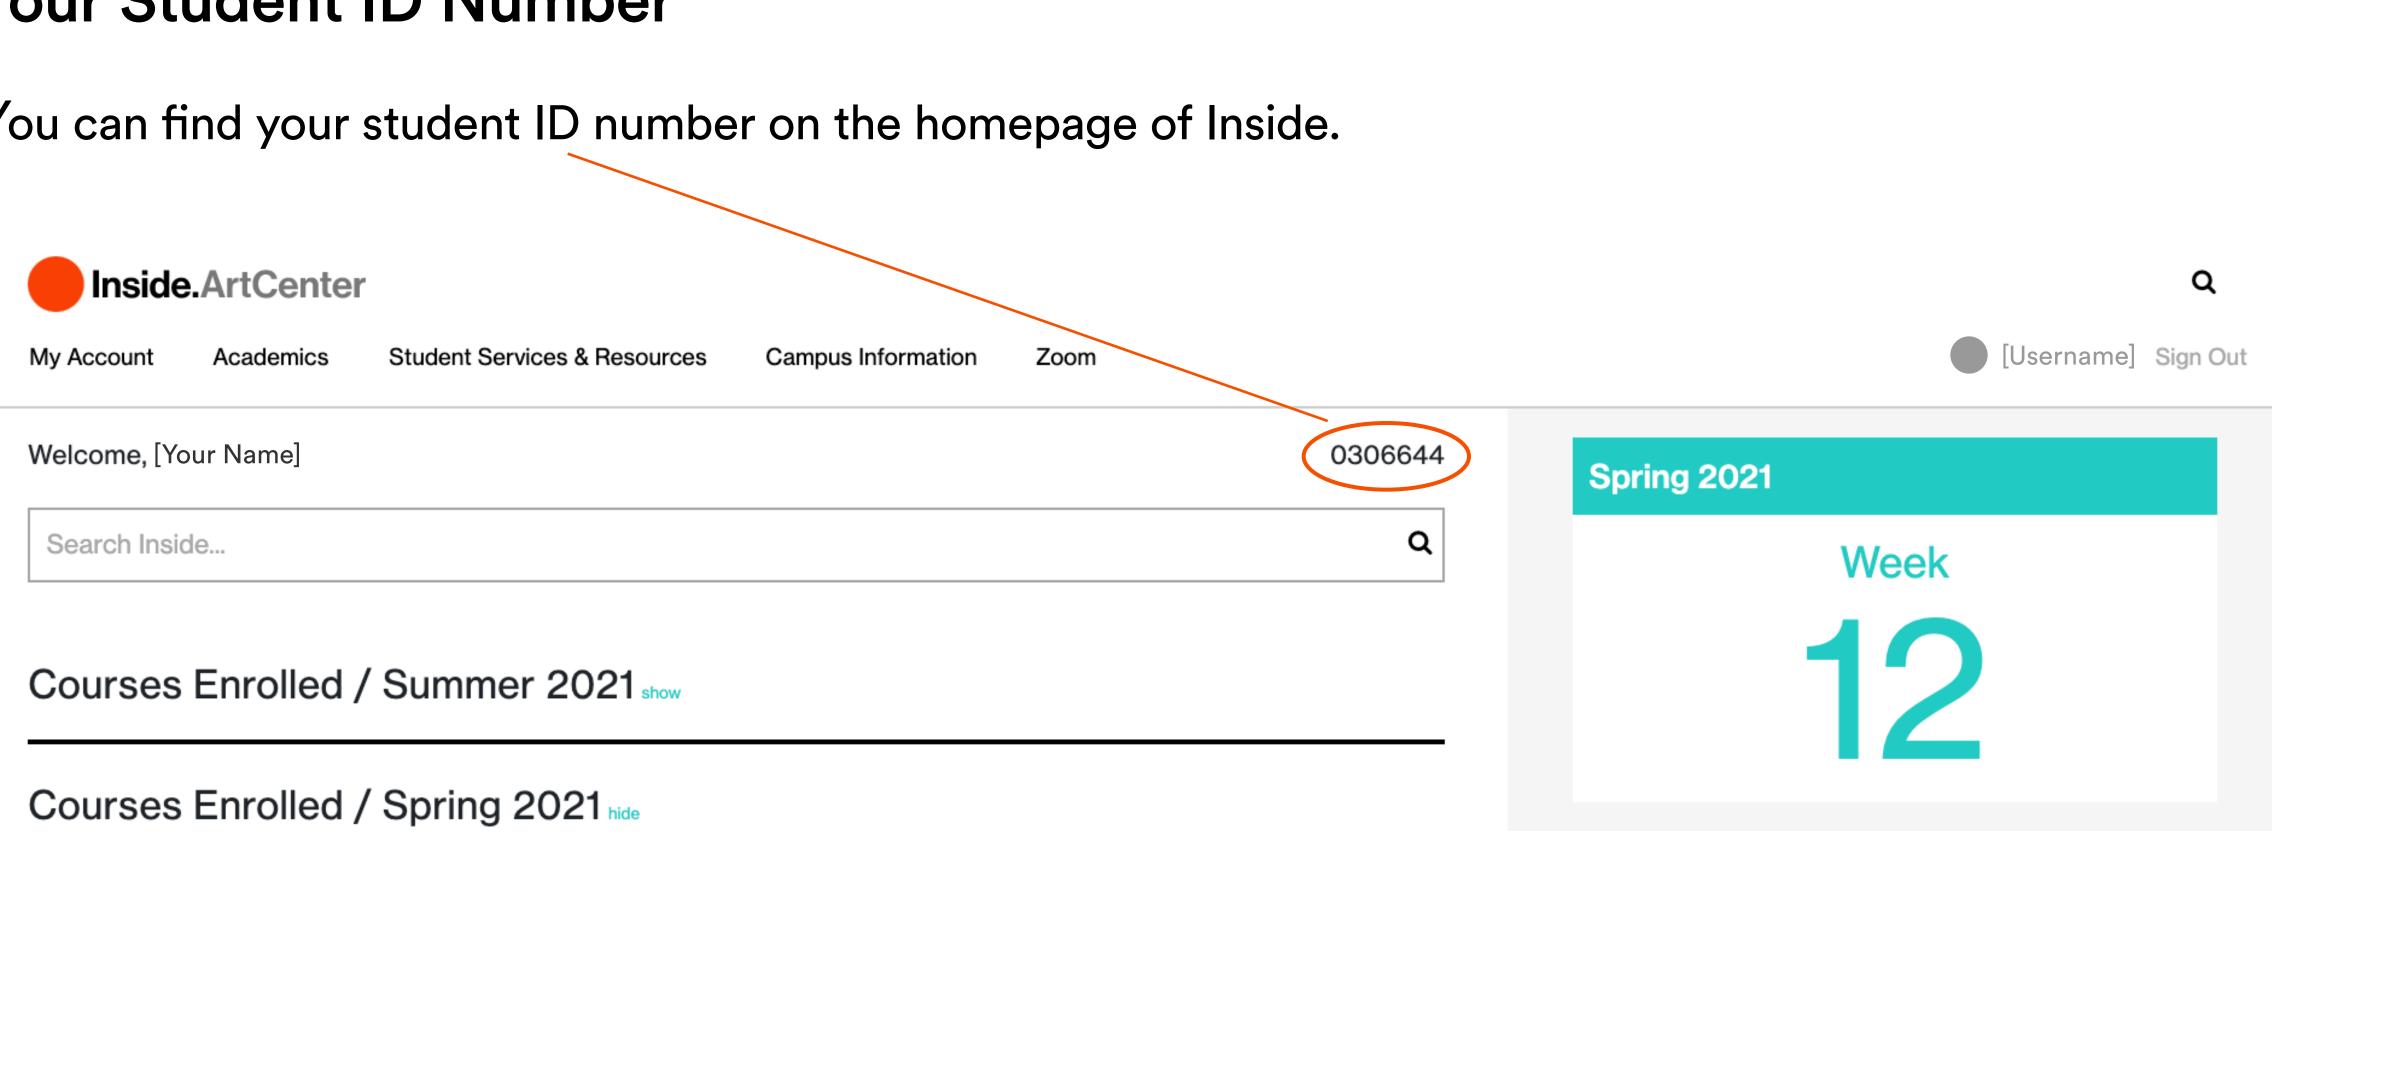

### **Your Student ID Number**

You can find your student ID number on the homepage of Inside.

If it is not visible, double check that your pop-up blockers are disabled. Once that is completed, log in again to view your ID number.