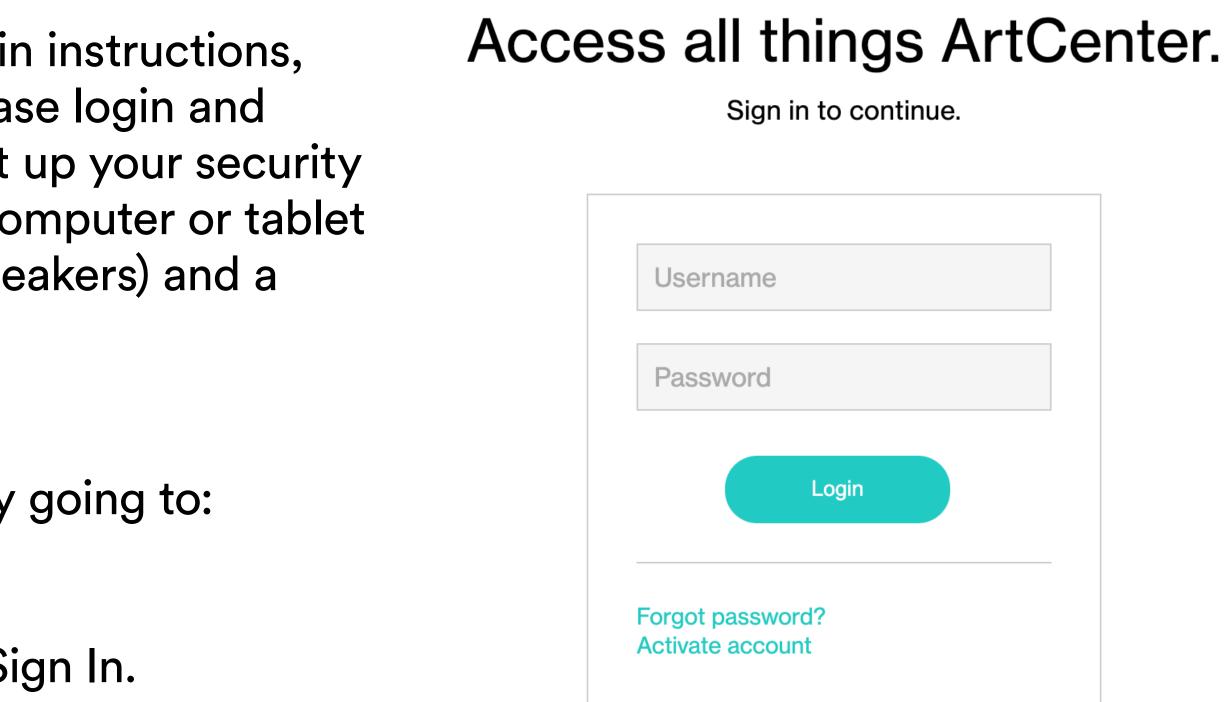

### Introduction Logging into Inside ArtCenter

Admissions has already sent you an email with log-in instructions, your username, and your temporary password. Please login and follow all prompts to update your password and set up your security questions. We recommend accessing Inside via a computer or tablet that is equipped with built-in audio (microphone/speakers) and a camera (for capturing still and video images).

- a. You can access your Inside ArtCenter account by going to: <a href="https://inside.artcenter.edu">https://inside.artcenter.edu</a>
- b. Enter your username and password, then press Sign In.

\*If you have any problems logging in, please contact the Help Desk at: helpdesk@artcenter.edu or 626.396.2390